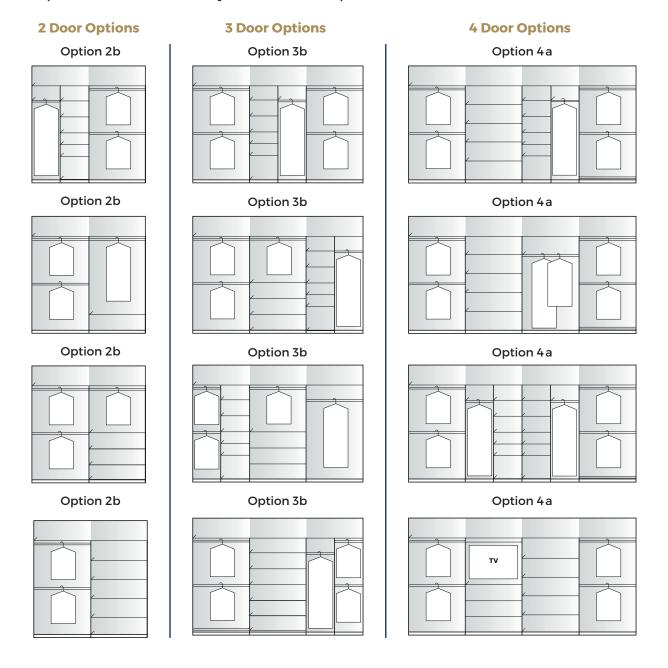

## **Interior layout options**

Interiors are specifically designed to suit your storage needs. Use our layouts as inspiration and are an example of the configuration options available. Alternatively, you can call our experienced staff to discuss your individual requirements.