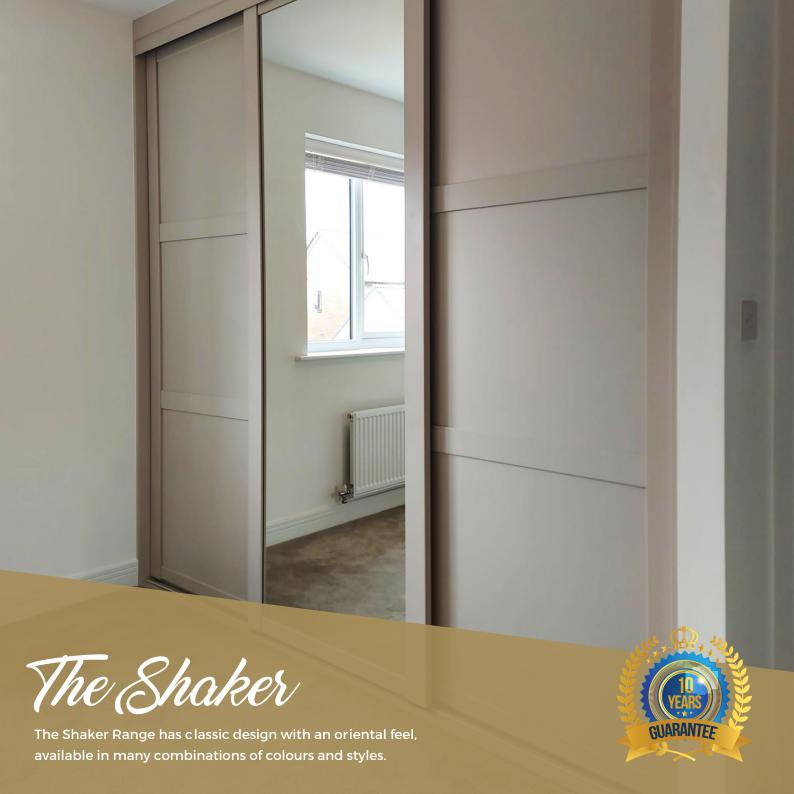

#### Wood, glass and mirror options available

Make your wardrobe truly unique by customising the colour of the doors to your chosen aesthetic.