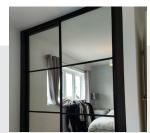

## **Wood Frame & Door Colour**

## **Door layout**

Stretched 1220mm Centre (3 Split)

Customise the colour of the doors to your chosen aesthetic.

## Frame colour

## **Door layout**

## **Door colour**

#### Wood, glass and mirror options available

Make your wardrobe truly unique by customising the colour of the doors to your chosen aesthetic.