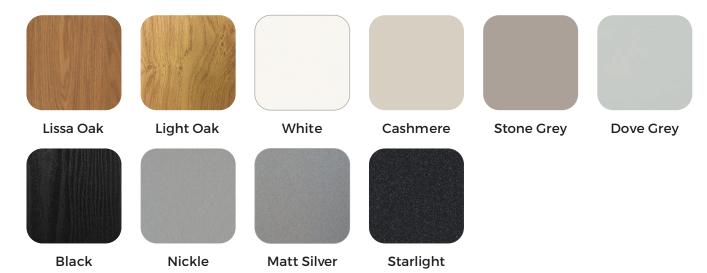

## **Wood Frame & Door Colour**

## Frame colour

## **Door colour**

#### Wood, glass and mirror options available

Make your wardrobe truly unique by customising the colour of the doors to your chosen aesthetic.