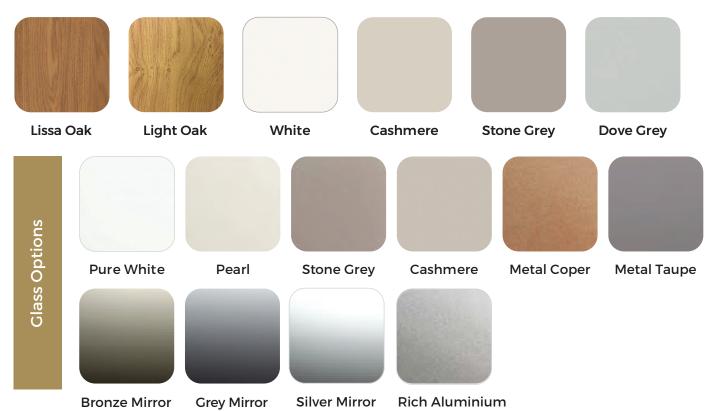

## **Wood Frame & Door Colour**

## Frame colour

## **Door colour**

#### Wood, glass and mirror options available

Make your wardrobe truly unique by customising the colour of the doors to your chosen aesthetic.