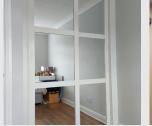

# **Standard Internal Storage System**

- Bespoke single hanging robe created using flyover shelf & hanging rail
- 2 Double hanging robe
- Bespoke single hanging robe created using flyover shelf & hanging rail
- 4 Linen press
- 5 Flyover shelf

The standard system also includes shelved robe units, single hanging robes & internal 3 drawer chests.

## **Interior layout options**

Interiors are specifically designed to suit your storage needs. Use our layouts as inspiration and are an example of the configuration options available. Alternatively, you can call our experienced staff to discuss your individual requirements.