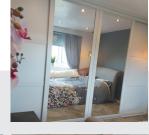

## **Wood Frame & Door Colour**

## Frame colour

## **Door colour**

#### Wood, glass and mirror options available

Make your wardrobe truly unique by customising the colour of the doors to your chosen aesthetic.