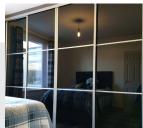

## **Wood Frame & Door Colour**

## **Door layout**

Stretched 1220mm Centre (3 Split)

Customise the colour of the doors to your chosen aesthetic.

## Frame colour

## **Door layout**

## **Door colour**

#### Wood, glass and mirror options available

Make your wardrobe truly unique by customising the colour of the doors to your chosen aesthetic.