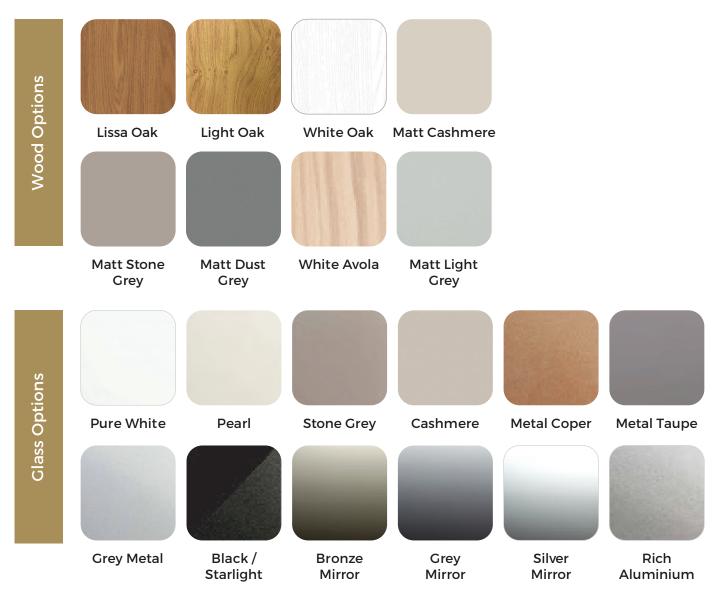

## **Wood Frame & Door Colour**

## Frame colour

## **Door colour**

#### Wood, glass and mirror options available

Make your wardrobe truly unique by customising the colour of the doors to your chosen aesthetic.