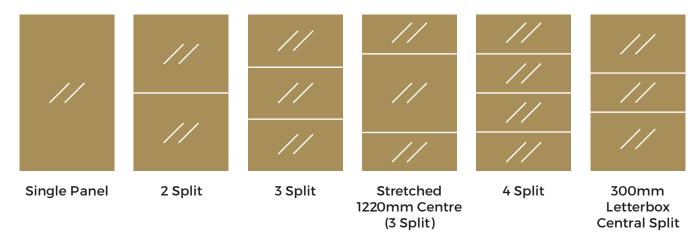

## **Door layout**

Stretched 1220mm Centre (3 Split)

Customise the colour of the doors to your chosen aesthetic.

## **Door layout**

## **Interior layout options**

Interiors are specifically designed to suit your storage needs. Use our layouts as inspiration and are an example of the configuration options available. Alternatively, you can call our experienced staff to discuss your individual requirements.