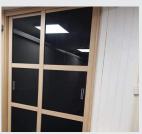

# **Standard Internal Storage System**

- Bespoke single hanging robe created using flyover shelf & hanging rail
- 2 Double hanging robe
- Bespoke single hanging robe created using flyover shelf & hanging rail
- 4 Linen press
- 5 Flyover shelf

The standard system also includes shelved robe units, single hanging robes & internal 3 drawer chests.

## **Interior layout options**

Interiors are specifically designed to suit your storage needs. Use our layouts as inspiration and are an example of the configuration options available. Alternatively, you can call our experienced staff to discuss your individual requirements.