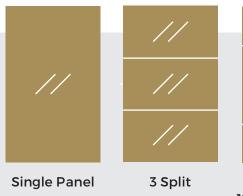

## **Door layout**

Stretched 1220mm Centre (3 Split)

Customise the colour of the doors to your chosen aesthetic.

## **Door layout**