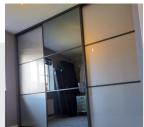

## **Wood Frame & Door Colour**

## **Door layout**

Stretched 1220mm Centre (3 Split)

Customise the colour of the doors to your chosen aesthetic.

## Frame colour

## **Door layout**

## **Door colour**

#### Wood, glass and mirror options available

Make your wardrobe truly unique by customising the colour of the doors to your chosen aesthetic.