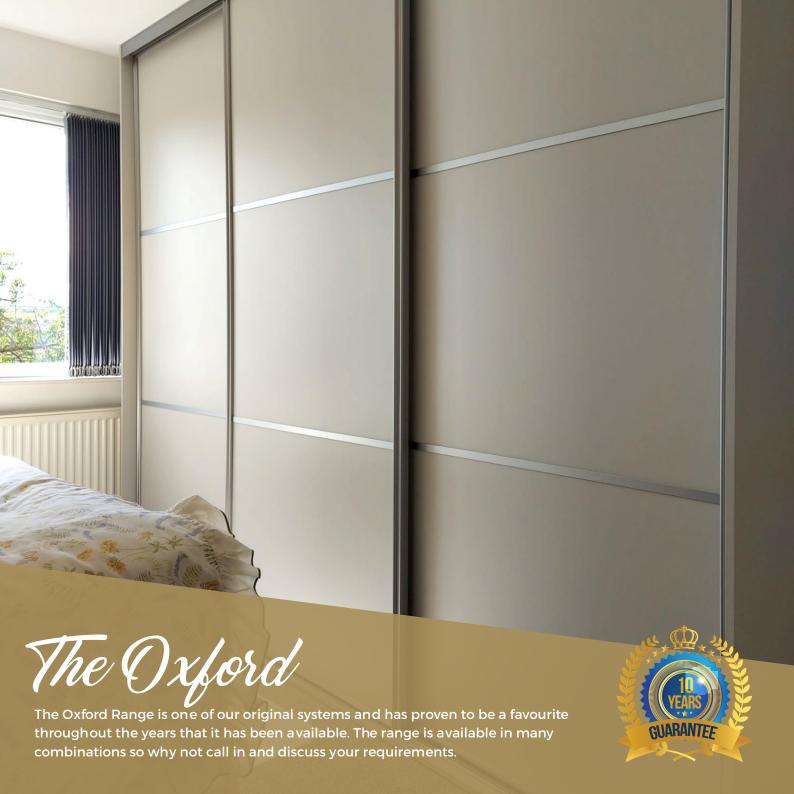

81.

We are a family run business providing high quality Sliding Door Wardrobes with a contemporary, oriental or traditional style.

We can create stylish wardrobes for all your storage needs and with a wide variety of options, we can create your perfect sliding door wardrobe, whilst making the process as simple as possible.

Browse through our brochure and choose the style to suit your home. Take time to carefully choose your bespoke interior configuration and then leave the rest to our experienced installation team.

For peace of mind, all our sliding door wardrobes come with a 10 year guarantee.

Quality from start to finish



## **Wood Frame & Door Colour**



## **Door layout**





Stretched 1220mm Centre (3 Split)

Customise the colour of the doors to your chosen aesthetic.









## Frame colour



## **Door layout**















## **Door colour**

#### Wood, glass and mirror options available

Make your wardrobe truly unique by customising the colour of the doors to your chosen aesthetic.







# **Standard Internal Storage System**

- Bespoke single hanging robe created using flyover shelf & hanging rail
- 2 Double hanging robe
- Bespoke single hanging robe created using flyover shelf & hanging rail
- 4 Linen press
- 5 Flyover shelf

The standard system also includes shelved robe units, single hanging robes & internal 3 drawer chests.



## **Interior layout options**

Interiors are specifically designed to suit your storage needs. Use our layouts as inspiration and are an example of the configuration options available. Alternatively, you can call our exper