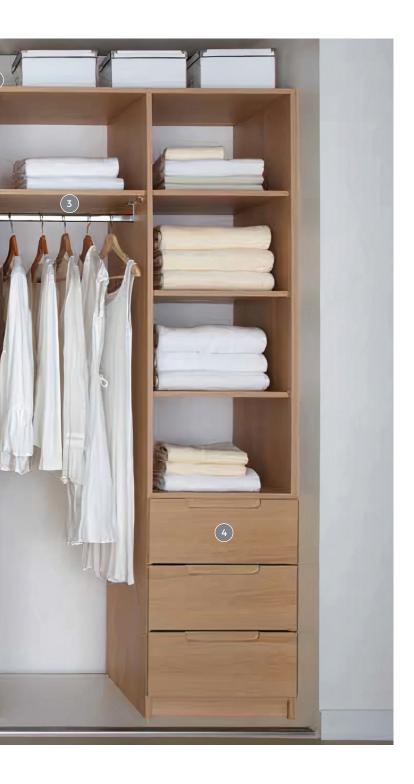

# **Standard Internal Storage System**

- Bespoke single hanging robe created using flyover shelf & hanging rail
- 2 Double hanging robe
- Bespoke single hanging robe created using flyover shelf & hanging rail
- 4 Linen press
- 5 Flyover shelf

The standard system also includes shelved robe units, single hanging robes & internal 3 drawer chests.

## **Interior layout options**

Interiors are specifically designed to suit your storage needs. Use our layouts as inspiration and are an example of the configuration options available. Alternatively, you can call our experienced staff to discuss your individual requirements.