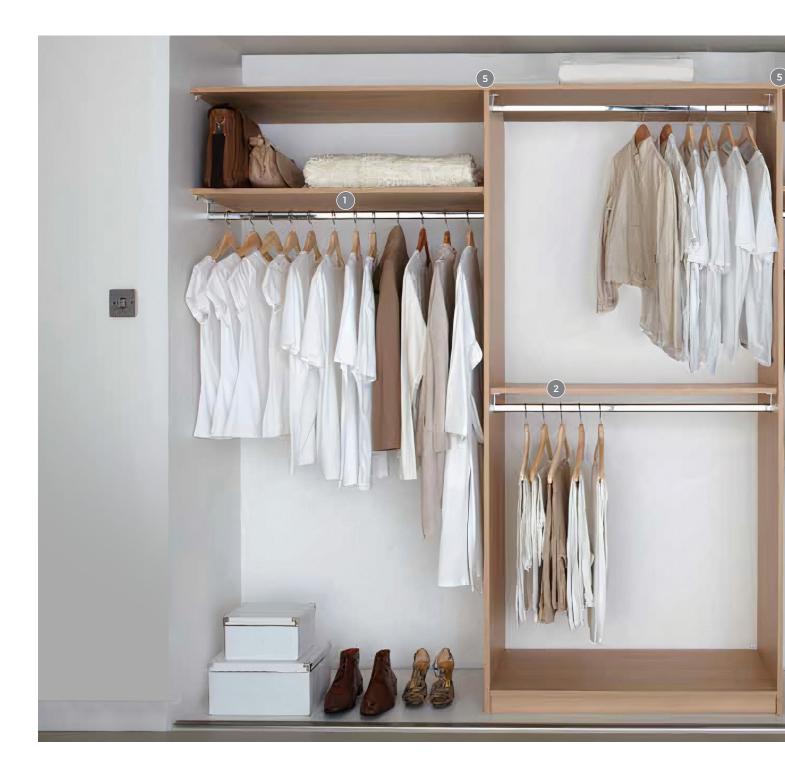

# **Standard Internal Storage System**

- Bespoke single hanging robe created using flyover shelf & hanging rail
- 2 Double hanging robe
- Bespoke single hanging robe created using flyover shelf & hanging rail
- 4 Linen press
- 5 Flyover shelf

The standard system also includes shelved robe units, single hanging robes & internal 3 drawer chests.

## **Interior layout options**

Interiors are specifically designed to suit your storage needs. Use our layouts as inspiration and are an example of the configuration options available. Alternatively, you can call our experienced staff to discuss your individual requirements.