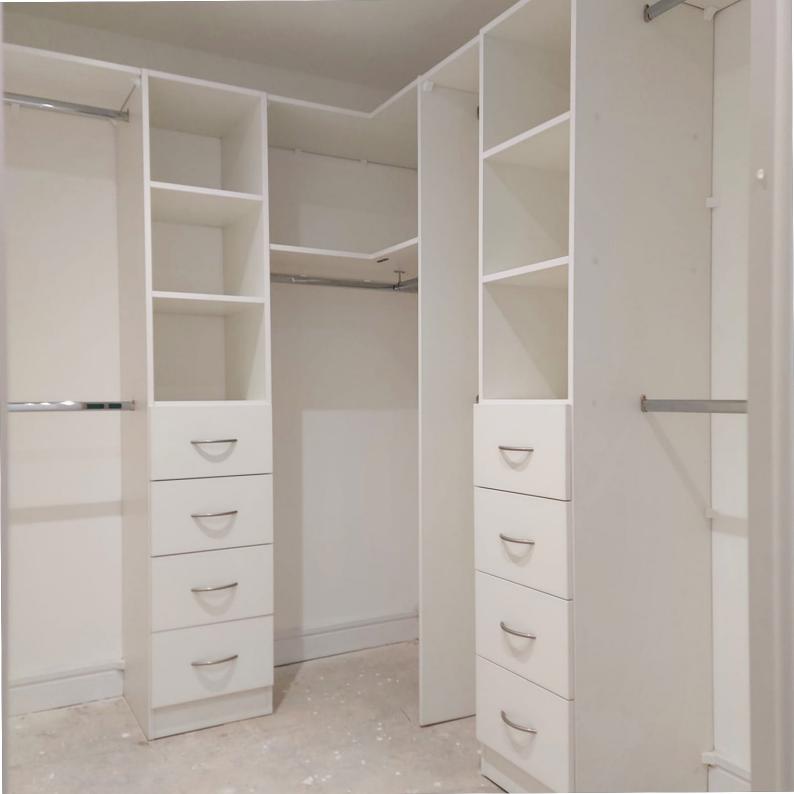

# **Standard Internal Storage System**

- Bespoke single hanging robe created using flyover shelf & hanging rail
- 2 Double hanging robe
- Bespoke single hanging robe created using flyover shelf & hanging rail
- 4 Linen press
- 5 Flyover shelf

The standard system also includes shelved robe units, single hanging robes & internal 3 drawer chests.