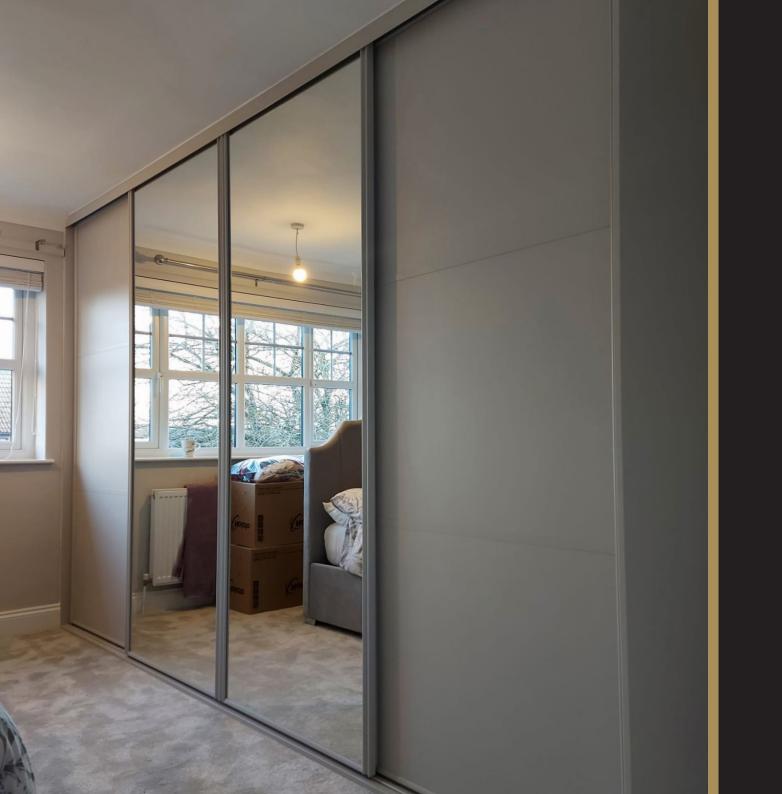

## **Wood Frame & Door Colour**

#### Wood, glass and mirror options available

Make your wardrobe truly unique by customising the colour of the doors to your chosen aesthetic.